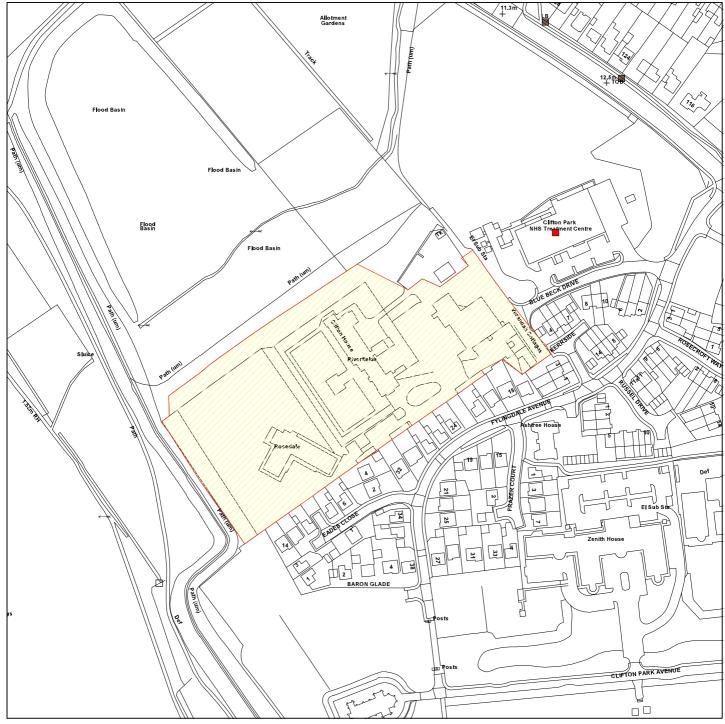

## Bluebeck Drive, YO30 5RA

## 10/01091/FULM

**Scale:** 1:2500

Reproduced from the Ordnance Survey map with the permission of the Controller of Her Majesty's Stationery Office © Crown Copyright 2000.

Unauthorised reproduction infringes Crown Copyright and may lead to prosecution or civil proceedings.

| Organisation | City of York Council               |
|--------------|------------------------------------|
| Department   | Planning & Sustainable Development |
| Comments     | Application site                   |
| Date         | 09 July 2010                       |
| SLA Number   | Not set                            |